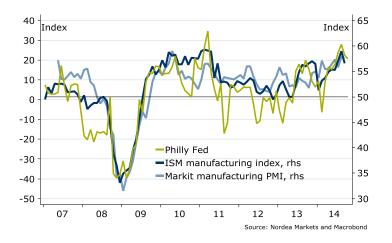

# US: ISM index slightly down but still strong (Mon)

- We expect the ISM manufacturing index to fall to 56.0 in October from September's 56.6. The consensus is 56.5 with a 0.7 standard deviation.
- Although we expect the ISM index to slip back in October, an outcome in line with our forecast would still add to the evidence that the trend in growth has picked up this year. The ISM manufacturing index averaged 53.9 in 2013, 52.7 in Q1 2014, 55.2 in Q2 and 57.6 in Q3.
- A key reason why we expect the ISM index to fall further in October is that the index has recently overstated the pace of manufacturing output, the hard data, probably due to noise from seasonal adjustments. As a result, we might see a correction lower in the ISM manufacturing index in the next few surveys.
- Our forecast is also in line with the recent downshift in China's PMI, which has proved to be a good guide to US manufacturing output.
- In addition, the US manufacturing indicators are mostly weaker in October. The Richmond Fed rose, but both the Philly Fed and the Empire State indices as well as the preliminary Markit PMI slipped back from a strong September.