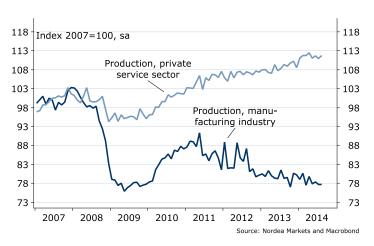

### Sweden: Stagnating manufacturing sector

- In September, manufacturing PMI increased to 53.0 in and in October the NIER's manufacturing confidence indicator jumped to its highest level in three years.
- Still, we forecast that the PMI declined to 52 in October.
  The PMI lift in September was mainly due to a jump in
  the volatile sub-index for production, which very well
  could reverse this month. In addition, global PMIs in
  general and the IFO indicator in particular continue their
  downward trends. (Monday)
- Manufacturing production is expected to have fallen by 2% y/y in September. The trend in the private services sector is positive and we see a production gain by 2.8% over the year to September. (Wednesday).