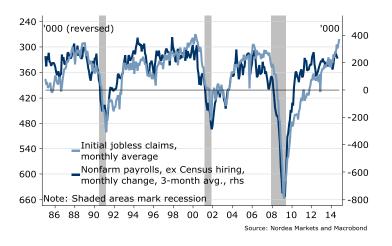

# **US:** another strong jobs report (Fri)

- We expect a 230k gain in nonfarm payrolls in October, down from September's surprisingly strong 248k rise, which likely reflected normalisation after an exceptionally weak increase in August. The consensus is also 230k with a 27k standard deviation.
- Recent indicators including jobless claims point to another strong gain in payrolls. Anything over 125k jobs per month will keep the unemployment rate trending down unless the participation rate starts increasing sharply (something we don't expect).
- We expect the unemployment rate to remain at 5.9% in October, as the labour force is believed to rebound after two straight declines.
- Again the primary focus will likely be on the wage data. After being unchanged in September average hourly earnings are expected to revert to the previous 0.2%-per-month trend rise in October. Year-over-year average hourly earnings growth should rise to 2.1% from 2.0% in September.