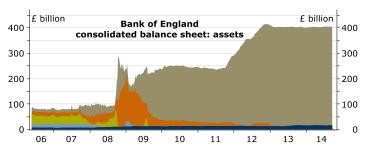

### **BoE:** Still on hold (Thu)

- We expect the BoE to maintain the bank rate at 0.50% and the size of the Asset Purchase Programme at GBP 375bn at the November MPC meeting. No actions taken means that no statement will be published.
- As in August and September, Weale and McCafferty voted for a 25bp rate hike at the October MPC meeting, but the majority of MPC members was still firm (7-2) for unchanged rates. We expect the vote to remain unchanged at the November meeting.
- Next week's meeting will probably focus on the evolution of slack in the economy and weak wage growth.
- BoE Chief Economist Haldane said recently that the international growth outlook and a lack of domestic inflation have left him "gloomier," underscoring the case for the BoE to take time before raising interest rates.
- CPI inflation fell to just 1.2% in September, the lowest in five years. With the recent sharp fall in oil prices CPI inflation might dip below 1% later this year – a rate that would force BoE Governor Carney to write his first letter to the chancellor, George Osborne, explaining why inflation is more than 1% point away from its 2% target.
- We still expect the first rate hike in Q2 2015, but risks of a delay has recently increased.

- ■Weekly Amounts Outstanding of Central Bank Other Assets
- Longer-Term Reverse Repos with Bank of England Counterparties
- Short-Term Market Operations with Bank of England Counterparties, Assets
- ■Ways & Means Advances to HM Government
- ■Central Bank Bonds & Other Securities Acquired via Market Transactions