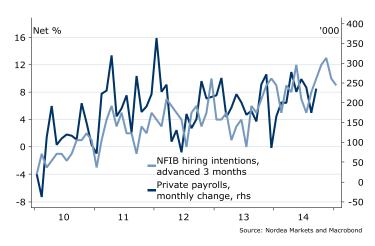

# **US:** another strong jobs report (Fri)

- We expect a 230k gain in nonfarm payrolls in October, down from September's surprisingly strong 248k rise, which likely reflected normalisation after an exceptionally weak increase in August. The consensus is also 230k with a 27k standard deviation.
- Recent indicators including jobless claims point to another strong gain in payrolls. Anything over 125k jobs per month will keep the unemployment rate trending down unless the participation rate starts increasing sharply (something we don't expect).
- We expect the unemployment rate to remain at 5.9% in October, as the labour force is believed to rebound after two straight declines.
- Again the primary focus will likely be on the wage data. After being unchanged in September average hourly earnings are expected to revert to the previous 0.2%-per-month trend rise in October. Year-over-year average hourly earnings growth should rise to 2.1% from 2.0% in September.