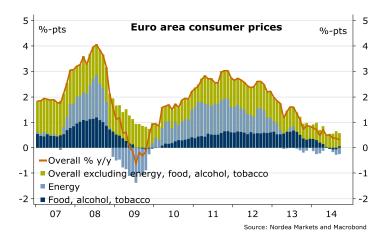

#### Euro area

The focus will be on the ECB meeting on Thursday. We expect no new easing measures but Draghi talking dovish enough to keep markets expecting more easing. The press conference will centre around what else the ECB could buy. In our view, the ECB is much closer to buying corporate than sovereign bonds. — Apart from that, data from Germany will show whether and by how much industrial orders (Thursday) and production (Friday) rebounded in September.

### ECB: More to come, but not this time (Thu)

- We expect no new policy decisions. Draghi should sound confident on the policy measures taken so far and praise the AQR /stress test exercise. At the same, he will have to acknowledge the significant downside risks for growth. Read the full preview here.
- With the Euro-area situation looking fragile, the ECB cannot afford to cause a bond market sell-off by suddenly taking a more hawkish stance. Instead, the ECB's message is likely to be sufficiently dovish to keep the markets expecting even more easing measures.
- Such a stance would continue to contribute to lower core bond yields, a flatter curve, a weaker euro and narrower intra-Euro-area spreads.
- Citing ECB sources, media recently speculated that the ECB could announce corporate bond purchases as "early as December". ECB officials did not dismiss that but just said they had no "concrete plans" to buy.
- We consider a corporate bond purchase programme the logical extension of ABS and covered bond purchases: an attempt to extend the balance sheet by avoiding even more controversial sovereign bond purchases. To us, December is indeed a possible date. The press conference should allow conclusions whether an announcement in December is realistic.