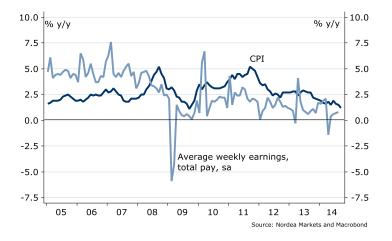

### **BoE:** Still on hold (Thu)

- We expect the BoE to maintain the bank rate at 0.50% and the size of the Asset Purchase Programme at GBP 375bn at the November MPC meeting. No actions taken means that no statement will be published.
- As in August and September, Weale and McCafferty voted for a 25bp rate hike at the October MPC meeting, but the majority of MPC members was still firm (7-2) for unchanged rates. We expect the vote to remain unchanged at the November meeting.
- Next week's meeting will probably focus on the evolution of slack in the economy and weak wage growth.
- BoE Chief Economist Haldane said recently that the international growth outlook and a lack of domestic inflation have left him "gloomier," underscoring the case for the BoE to take time before raising interest rates.
- CPI inflation fell to just 1.2% in September, the lowest in five years. With the recent sharp fall in oil prices CPI inflation might dip below 1% later this year – a rate that would force BoE Governor Carney to write his first letter to the chancellor, George Osborne, explaining why inflation is more than 1% point away from its 2% target.
- We still expect the first rate hike in Q2 2015, but risks of a delay has recently increased.