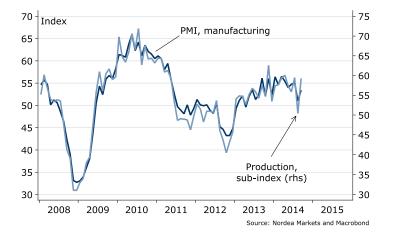

### Sweden: Stagnating manufacturing sector

- In September, manufacturing PMI increased to 53.0 in and in October the NIER's manufacturing confidence indicator jumped to its highest level in three years.
- Still, we forecast that the PMI declined to 52 in October.
  The PMI lift in September was mainly due to a jump in
  the volatile sub-index for production, which very well
  could reverse this month. In addition, global PMIs in
  general and the IFO indicator in particular continue their
  downward trends. (Monday)
- Manufacturing production is expected to have fallen by 2% y/y in September. The trend in the private services sector is positive and we see a production gain by 2.8% over the year to September. (Wednesday).