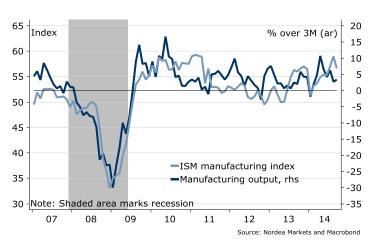

# US: ISM index slightly down but still strong (Mon)

- We expect the ISM manufacturing index to fall to 56.0 in October from September's 56.6. The consensus is 56.5 with a 0.7 standard deviation.
- Although we expect the ISM index to slip back in October, an outcome in line with our forecast would still add to the evidence that the trend in growth has picked up this year. The ISM manufacturing index averaged 53.9 in 2013, 52.7 in Q1 2014, 55.2 in Q2 and 57.6 in Q3.
- A key reason why we expect the ISM index to fall further in October is that the index has recently overstated the pace of manufacturing output, the hard data, probably due to noise from seasonal adjustments. As a result, we might see a correction lower in the ISM manufacturing index in the next few surveys.
- Our forecast is also in line with the recent downshift in China's PMI, which has proved to be a good guide to US manufacturing output.
- In addition, the US manufacturing indicators are mostly weaker in October. The Richmond Fed rose, but both the Philly Fed and the Empire State indices as well as the preliminary Markit PMI slipped back from a strong September.