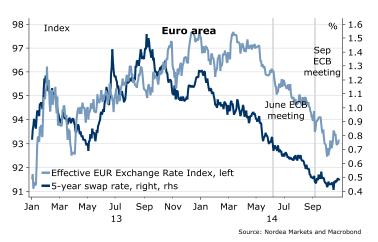

### ECB: More to come, but not this time (Thu)

- We expect no new policy decisions. Draghi should sound confident on the policy measures taken so far and praise the AQR /stress test exercise. At the same, he will have to acknowledge the significant downside risks for growth. Read the full preview here.
- With the Euro-area situation looking fragile, the ECB cannot afford to cause a bond market sell-off by suddenly taking a more hawkish stance. Instead, the ECB's message is likely to be sufficiently dovish to keep the markets expecting even more easing measures.
- Such a stance would continue to contribute to lower core bond yields, a flatter curve, a weaker euro and narrower intra-Euro-area spreads.
- Citing ECB sources, media recently speculated that the ECB could announce corporate bond purchases as "early as December". ECB officials did not dismiss that but just said they had no "concrete plans" to buy.
- We consider a corporate bond purchase programme the logical extension of ABS and covered bond purchases: an attempt to extend the balance sheet by avoiding even more controversial sovereign bond purchases. To us, December is indeed a possible date. The press conference should allow conclusions whether an announcement in December is realistic.